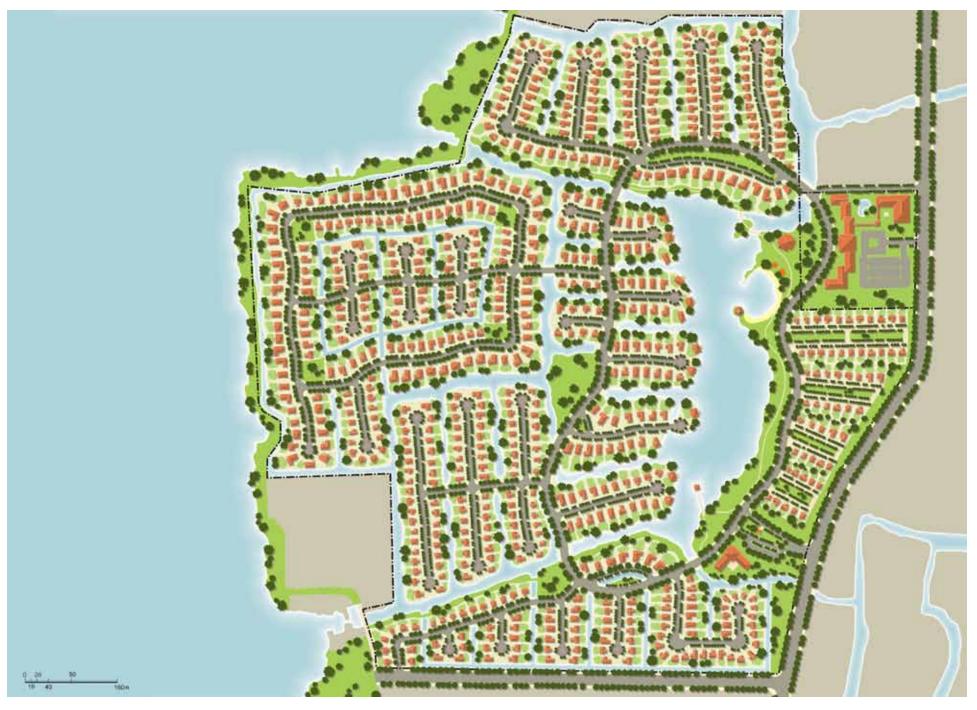

## Dianshan Lakefront Community

Shanghai, China

*Scale:* 700 Single Family Units

*Client:* Zhongjin Real Estate Development Company

The objective of the master plan is to create a world class luxury lakeside residential development in the beautiful Dianshan Lake area that is within easy commuting distance to central Shanghai. The plan envisions a community of six neighborhoods with relationships to the water, access to amenities, and offering a variety of lot types, sizes, and architectural styles, and the open space elements unify the neighborhoods into a single community that promotes health and healing.

The 96 hectare site accommodates 700 single family units, a linear lakeside park, a 3km bike and jogging trail, and other amenities that include a lakeside inn & spa, boat house, retail center, beach and bar-be-cue area, fishing pier, a clubhouse and activity center for all ages, and several sports fields, parks and tot lots.